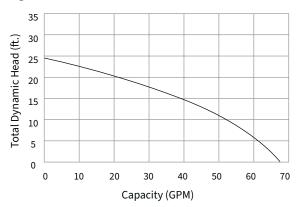

#### **Pump Performance**

Maintains full performance as pump continues to operate from either AC power source, with a steady pumping capacity rated at 53 GPM (\*at 10' of head).

The Ion Genesis® controls and alternates each pump without moving parts. Warns of excessive run time, high water level, pump or sensor failure, and additional issues.