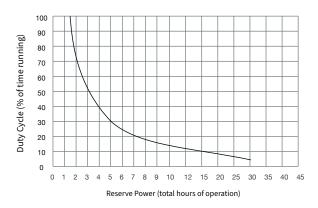

primary use with multiple safeguards for minimizing disruption of service disruptions from mechanical failure or power loss.



Alternates between both pumps with the added benefits of redundancy, automatic auxiliary AC power supply, key activity monitoring, and an integrated alarm.



Runs on AC power from utility supply or converted battery power reserved for emergency backup (one 12-volt Power+ AGM battery required, purchased separately).



Maintains full performance as pump continues to operate from either AC power source, with a steady pumping capacity rated at 53 GPM (\*at 10' of head).



The Ion Genesis® controls and alternates each pump without moving parts. Warns of excessive run time, high water level, pump or sensor failure, and additional issues.





## System Performance



#### **Pump Performance**



#### **System Specifications**

- 1/3 HP pump with PSC, energy efficient motor: 4.5 amps
- Up to 68 GPM
- Fully automatic, converts 12V DC to 120V AC when power is off
- Ion Genesis controller alternates each pump and alarms
- Runs 1/3 HP pump on AC or DC power
- Inverter has digital display, tells status of system at all times
- Uses one 12V deep cycle AGM battery (battery is NOT included)

- Non-corrosive battery enclosure
- Includes Ion digital level control sensors with no moving parts
- First of its kind solid-state sensing technology with no moving parts
- Multipoint sealing mechanism that supersedes single surface seals
- Quick and easy installation
- 3 year warranty

### **Typical Installation Components**

- 1. Ion Genesis controller
- 2. Battery box