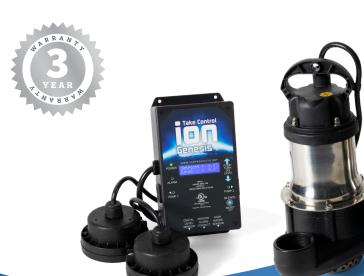

# Ion® 35ACi Deluxe

# Dual Pump Battery Backup AC System

Patents Pending, Patent No. 8,591,198, 9,033,686, 9,680,401, 8,907,789 and 9,958,878

Two 1/3 HP cast iron sump pumps for everyday primary use with multiple safeguards for minimizing disruption of service disruptions from mechanical failure or power loss.

Alternates between both pumps with the added benefits of redundancy, automatic auxiliary AC power supply, key activity monitoring, and an integrated alarm.

Runs on AC power from utility supply or converted battery power reserved for emergency backup (one 12-volt Power+ AGM battery required, purchased separately).

Maintains full performance as pump continues to operate from either AC power source, with a steady pumping capacity rated at 53 GPM (\*at 10' of head).

The Ion Genesis® controls and alternates each pump without moving parts. Warns of excessive run time, high water level, pump or sensor failure, and additional issues.

### **Typical Installation Components**

- 1. Ion Genesis controller
- 2. Battery box with inverter
- 3. 1/3 HP BA33 sump pumps
- 4. Ion digital level control sensors
- **5.** Recommended minimum basin size: 18" x 24" (not included)