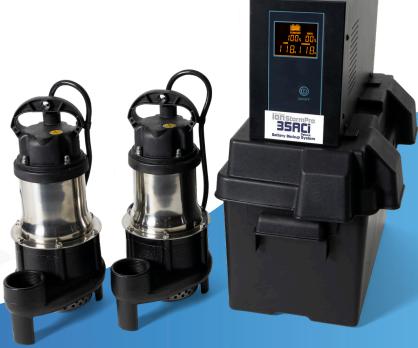

# Ion® 35ACi Deluxe

# Dual Pump Battery Backup AC System

Patents Pending, Patent No. 8,591,198, 9,033,686, 9,680,401, 8,907,789 and 9,958,878

Two 1/3 HP cast iron sump pumps for everyday primary use with multiple safeguards for minimizing disruption of service disruptions from mechanical failure or power loss.

Alternates between both pumps with the added benefits of redundancy, automatic auxiliary AC power supply, key activity monitoring, and an integrated alarm.

Runs on AC power from utility supply or converted battery power reserved for emergency backup (one 12-volt Power+ AGM battery required, purchased separately).

#### **System Specifications**

- 1/3 HP pump with PSC, energy efficient motor: 4.5 amps
- Up to 68 GPM
- Fully automatic, converts 12V DC to 120V AC when power is off
- Ion Genesis controller alternates each pump and alarms
- Runs 1/3 HP pump on AC or DC power
- Inverter has digital display, tells status of system at all times
- Uses one 12V deep cycle AGM battery (battery is NOT included)

### **Typical Installation Components**

- 1. Ion Genesis controller
- 2. Battery box with inverter
- 3. 1/3 HP BA33 sump pumps
- 4. Ion digital level control sensors
- **5.** Recommended minimum basin size: 18" x 24" (not included)