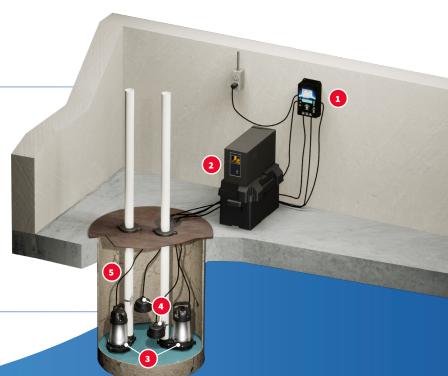

### **Typical Installation Components**

- 1. Ion Genesis controller
- 2. Battery box with inverter
- 3. 1/3 HP BA33 sump pumps
- 4. Ion digital level control sensors
- **5.** Recommended minimum basin size: 18" x 24" (not included)