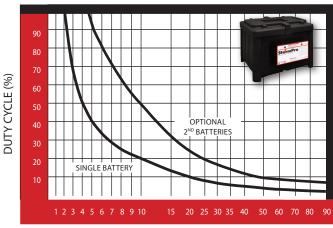

### STORMPRO SYSTEM PERFORMANCE

(BASED ON A FULLY CHARGED BATTERY)

APPROXIMATE RUN TIME (HRS)