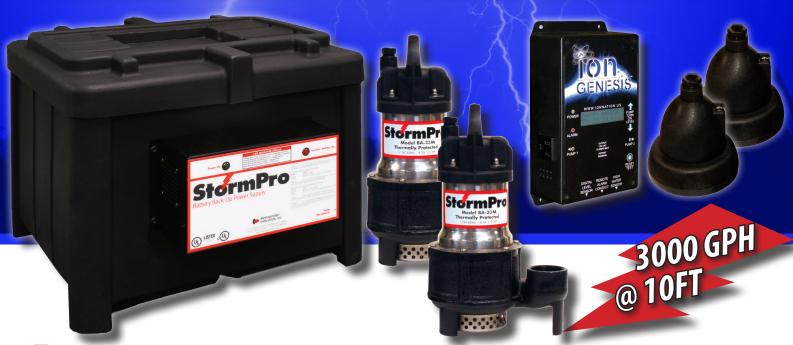

### FEATURES & BENEFITS

- The StormPro Maxx Deluxe Back-up system utilizes two reliable heavy duty 1/3 HP, 115 VAC sump pumps, unlike most systems that rely on one small plastic bilge-type DC pump.
- Ion Genesis will cycle each pump as needed; if one pump fails the other pump will take over and sound an alarm. The Ion Genesis has a built-in high water alarm and is capable of connecting to your home security system or optional phone dialer.
- Fully automatic, converts 12 V battery power into standard 120 V electricity to run the 1/3 HP StormPro sump pumps when the power is out. Runs off of standard 115 V electricity when the power is on, avoiding unnecessary battery drain down.
- The 1/3 HP 115 V StormPro sump pumps supplied with the system are extremely efficient, only drawing 4.5 amps, providing a longer run time while pumping more water than most 1/2 HP pumps.
- Capable of using one or two deep cycle maintenance free AGM batteries that perform better and last twice as long as the standard type.
- Two indicator lights tell you the status of the system at all times.
- Protective non-corrosive electronics enclosure and battery case.
- Made in the USA.