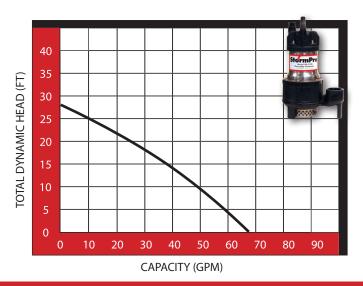

StormPro sump pumps when the power is out. Runs off of standard 115 V electricity when the power is on, avoiding unnecessary battery drain down.
- The 1/3 HP 115 V StormPro sump pumps supplied with the system are extremely efficient, only drawing 4.5 amps, providing a longer run time while pumping more water than most 1/2 HP pumps.
- Capable of using one or two deep cycle maintenance free AGM batteries that perform better and last twice as long as the standard type.
- Two indicator lights tell you the status of the system at all times.
- Protective non-corrosive electronics enclosure and battery case.
- Made in the USA.



AGM **Power+** Batteries (not included).

### STORMPRO SYSTEM PERFORMANCE

(BASED ON A FULLY CHARGED BATTERY)



APPROXIMATE RUN TIME (HRS)

### PUMP PERFORMANCE DATA



# Metropolitan Industries, Inc.

37 Forestwood Drive, Romeoville, IL 60446-1343 Telephone: (815) 886-9200 • Outside IL: (800) 323-1665

Fax: (815) 886-6932 • www.sumpro.com

# Distributed by: