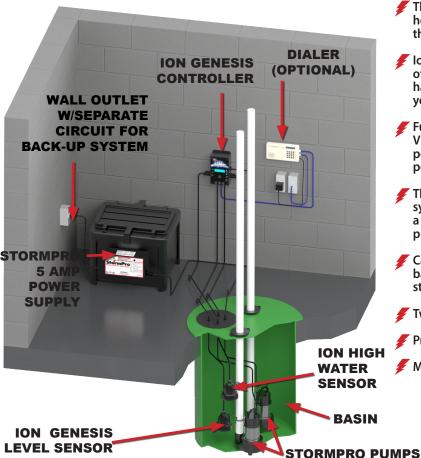

## **TYPICAL INSTALLATION**

# TWO PUMPS, ONE CONTROLLER, PLUS A BACK-UP EQUALS COMPLETE REDUNDANCY!

- Back-up unit runs on either AC or DC Power
- Works as both a primary and battery back-up system
- **F** Genesis Controller monitors all pump activity, including pump running current, pump trending and much more.
- Easy to use display allows for self testing and fully adjustable pumping differential keeping the end user in complete control at the touch of a button
- Built-in alarm and LCD display alerts of potential failures before they occur, optional dialer will call up to nine phone numbers
- **Ion digital level sensors have no moving parts or pieces to fail and will far outlast common switch types**Metropolitan